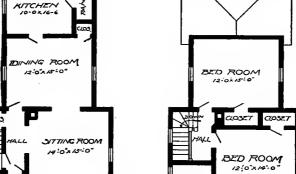

ue prints consist of cellar and foundation plan; roof plan; first and second floor plans; front, rear, two side elevations; wall sections and all necessary interior details. Specifications consist of about twenty pages of typewritten matter. Full and complete working plans and specifications of this house will be furnished for \$5.00. Cost of this house is from about \$1,700.00 to about \$1,900.00, according to the locality in which it is built.

# PRICE

of Blue Prints, together with a complete set of typewritten specifications is

ONLY

\$5.00

They save time and prevent waste of material



# PRICE of Blue Prints, together with a complete set of typewritten specifications is DINING ROOM 12:0"x 15:0" **ONLY** \$5.00 They save time and SITTING ROOM prevent 14:0"× 15:0" waste of material



Design No. 1536

First Floor Plan
Size: Width, 22 feet 6 inches; length, 39 feet, exclusive of porch

Blue prints consist of foundation plan; roof plan; first and second floor plans; front, rear, two side elevations; wall sections and all necessary interior details. Specifications consist of about fifteen pages of typewritten matter.

Full and complete working plans and specifications of this house will be furnished for \$5.00. Cost of this house is from about \$700.00 to about \$900.00, according to the locality in which it is built.





### Size: Width, 34 feet; length, 39 feet, exclusive of porch

Blue prints consist of cellar and foundation plan; first and second floor plans; front, rear, two side elevations; wall sections and all necessary interior details. Specifications consist o